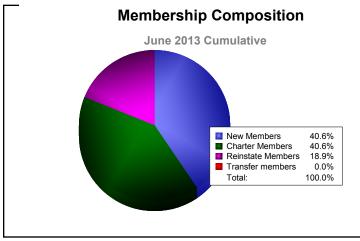

**District B 9** 

| Year                                                 | New<br>Clubs | Dropped<br>Clubs | Gain/<br>Loss<br>Clubs | New<br>Members          | Charter<br>Members | Reinstate<br>Members                                                                                                                                                                                                                                                                                                                                                                                                                                                                                                                                                                                                                                                                                                                                                                                                                                                                                                                                                                                                                                                                                                                                                                                                                                                                                                                                                                                                                                                                                                                                                                                                                                                                                                                                                                                                                                                                                                                                                                                                                                                                                                                                                                                                                                                                                                                                                                                                                                                                                                                                                                                                                                                                                                                                                                                                                                                                                                                                                                                                                                                                                                                                                                       | Transfer<br>Members         | Total<br>Member<br>Added | Total<br>Members<br>Dropped | Gain/<br>Loss<br>Members |
|------------------------------------------------------|--------------|------------------|------------------------|-------------------------|--------------------|--------------------------------------------------------------------------------------------------------------------------------------------------------------------------------------------------------------------------------------------------------------------------------------------------------------------------------------------------------------------------------------------------------------------------------------------------------------------------------------------------------------------------------------------------------------------------------------------------------------------------------------------------------------------------------------------------------------------------------------------------------------------------------------------------------------------------------------------------------------------------------------------------------------------------------------------------------------------------------------------------------------------------------------------------------------------------------------------------------------------------------------------------------------------------------------------------------------------------------------------------------------------------------------------------------------------------------------------------------------------------------------------------------------------------------------------------------------------------------------------------------------------------------------------------------------------------------------------------------------------------------------------------------------------------------------------------------------------------------------------------------------------------------------------------------------------------------------------------------------------------------------------------------------------------------------------------------------------------------------------------------------------------------------------------------------------------------------------------------------------------------------------------------------------------------------------------------------------------------------------------------------------------------------------------------------------------------------------------------------------------------------------------------------------------------------------------------------------------------------------------------------------------------------------------------------------------------------------------------------------------------------------------------------------------------------------------------------------------------------------------------------------------------------------------------------------------------------------------------------------------------------------------------------------------------------------------------------------------------------------------------------------------------------------------------------------------------------------------------------------------------------------------------------------------------------------|-----------------------------|--------------------------|-----------------------------|--------------------------|
| 2008-2009                                            | 2            | 0                | 2                      | 97                      | 52                 | 3                                                                                                                                                                                                                                                                                                                                                                                                                                                                                                                                                                                                                                                                                                                                                                                                                                                                                                                                                                                                                                                                                                                                                                                                                                                                                                                                                                                                                                                                                                                                                                                                                                                                                                                                                                                                                                                                                                                                                                                                                                                                                                                                                                                                                                                                                                                                                                                                                                                                                                                                                                                                                                                                                                                                                                                                                                                                                                                                                                                                                                                                                                                                                                                          | 1                           | 153                      | -111                        | 42                       |
| 2009-2010                                            | 0            | -1               | -1                     | 24                      | 0                  | 2                                                                                                                                                                                                                                                                                                                                                                                                                                                                                                                                                                                                                                                                                                                                                                                                                                                                                                                                                                                                                                                                                                                                                                                                                                                                                                                                                                                                                                                                                                                                                                                                                                                                                                                                                                                                                                                                                                                                                                                                                                                                                                                                                                                                                                                                                                                                                                                                                                                                                                                                                                                                                                                                                                                                                                                                                                                                                                                                                                                                                                                                                                                                                                                          | 1                           | 27                       | -72                         | -45                      |
| 2010-2011                                            | 2            | -5               | -3                     | 26                      | 45                 | 37                                                                                                                                                                                                                                                                                                                                                                                                                                                                                                                                                                                                                                                                                                                                                                                                                                                                                                                                                                                                                                                                                                                                                                                                                                                                                                                                                                                                                                                                                                                                                                                                                                                                                                                                                                                                                                                                                                                                                                                                                                                                                                                                                                                                                                                                                                                                                                                                                                                                                                                                                                                                                                                                                                                                                                                                                                                                                                                                                                                                                                                                                                                                                                                         | 0                           | 108                      | -187                        | -79                      |
| 2011-2012                                            | 0            | -1               | -1                     | 55                      | 0                  | 81                                                                                                                                                                                                                                                                                                                                                                                                                                                                                                                                                                                                                                                                                                                                                                                                                                                                                                                                                                                                                                                                                                                                                                                                                                                                                                                                                                                                                                                                                                                                                                                                                                                                                                                                                                                                                                                                                                                                                                                                                                                                                                                                                                                                                                                                                                                                                                                                                                                                                                                                                                                                                                                                                                                                                                                                                                                                                                                                                                                                                                                                                                                                                                                         | 0                           | 136                      | -114                        | 22                       |
| 2012-2013                                            | 2            | -1               | 1                      | 43                      | 43                 | 20                                                                                                                                                                                                                                                                                                                                                                                                                                                                                                                                                                                                                                                                                                                                                                                                                                                                                                                                                                                                                                                                                                                                                                                                                                                                                                                                                                                                                                                                                                                                                                                                                                                                                                                                                                                                                                                                                                                                                                                                                                                                                                                                                                                                                                                                                                                                                                                                                                                                                                                                                                                                                                                                                                                                                                                                                                                                                                                                                                                                                                                                                                                                                                                         | 0                           | 106                      | -75                         | 31                       |
| Average                                              | 1            | -2               | 0                      | 49                      | 28                 | 29                                                                                                                                                                                                                                                                                                                                                                                                                                                                                                                                                                                                                                                                                                                                                                                                                                                                                                                                                                                                                                                                                                                                                                                                                                                                                                                                                                                                                                                                                                                                                                                                                                                                                                                                                                                                                                                                                                                                                                                                                                                                                                                                                                                                                                                                                                                                                                                                                                                                                                                                                                                                                                                                                                                                                                                                                                                                                                                                                                                                                                                                                                                                                                                         | 0                           | 106                      | -112                        | -6                       |
| 0<br>-1<br>-2<br>-3                                  | 2 0          | 2                | 0 -1                   | -1                      | 2<br>-5            | )S                                                                                                                                                                                                                                                                                                                                                                                                                                                                                                                                                                                                                                                                                                                                                                                                                                                                                                                                                                                                                                                                                                                                                                                                                                                                                                                                                                                                                                                                                                                                                                                                                                                                                                                                                                                                                                                                                                                                                                                                                                                                                                                                                                                                                                                                                                                                                                                                                                                                                                                                                                                                                                                                                                                                                                                                                                                                                                                                                                                                                                                                                                                                                                                         | 0                           | -1                       |                             |                          |
| -4<br>-5                                             | 2008-20      | 009              | 2009-:<br>• New C      |                         | 2010-20            |                                                                                                                                                                                                                                                                                                                                                                                                                                                                                                                                                                                                                                                                                                                                                                                                                                                                                                                                                                                                                                                                                                                                                                                                                                                                                                                                                                                                                                                                                                                                                                                                                                                                                                                                                                                                                                                                                                                                                                                                                                                                                                                                                                                                                                                                                                                                                                                                                                                                                                                                                                                                                                                                                                                                                                                                                                                                                                                                                                                                                                                                                                                                                                                            | 2011-2012<br>ain/Loss Clu   |                          | 2012-2013                   |                          |
| -5                                                   | 2008-20      | 009              |                        |                         |                    | Clubs 📮 Ga                                                                                                                                                                                                                                                                                                                                                                                                                                                                                                                                                                                                                                                                                                                                                                                                                                                                                                                                                                                                                                                                                                                                                                                                                                                                                                                                                                                                                                                                                                                                                                                                                                                                                                                                                                                                                                                                                                                                                                                                                                                                                                                                                                                                                                                                                                                                                                                                                                                                                                                                                                                                                                                                                                                                                                                                                                                                                                                                                                                                                                                                                                                                                                                 |                             |                          | 2012-2013                   |                          |
| -5<br>200<br>150<br>100                              | 2008-20      | 009<br>42        | New C                  |                         | Dropped of Memb    | Clubs G                                                                                                                                                                                                                                                                                                                                                                                                                                                                                                                                                                                                                                                                                                                                                                                                                                                                                                                                                                                                                                                                                                                                                                                                                                                                                                                                                                                                                                                                                                                                                                                                                                                                                                                                                                                                                                                                                                                                                                                                                                                                                                                                                                                                                                                                                                                                                                                                                                                                                                                                                                                                                                                                                                                                                                                                                                                                                                                                                                                                                                                                                                                                                                                    |                             | ibs                      |                             |                          |
| -5<br>200<br>150<br>100<br>50                        |              |                  |                        |                         | Dropped (          | Clubs G                                                                                                                                                                                                                                                                                                                                                                                                                                                                                                                                                                                                                                                                                                                                                                                                                                                                                                                                                                                                                                                                                                                                                                                                                                                                                                                                                                                                                                                                                                                                                                                                                                                                                                                                                                                                                                                                                                                                                                                                                                                                                                                                                                                                                                                                                                                                                                                                                                                                                                                                                                                                                                                                                                                                                                                                                                                                                                                                                                                                                                                                                                                                                                                    | ain/Loss Clu                | ibs                      |                             | 31                       |
| -5<br>200<br>150<br>100<br>50<br>0                   | 153          | 42               | New C                  |                         | Dropped of Memb    | Clubs G                                                                                                                                                                                                                                                                                                                                                                                                                                                                                                                                                                                                                                                                                                                                                                                                                                                                                                                                                                                                                                                                                                                                                                                                                                                                                                                                                                                                                                                                                                                                                                                                                                                                                                                                                                                                                                                                                                                                                                                                                                                                                                                                                                                                                                                                                                                                                                                                                                                                                                                                                                                                                                                                                                                                                                                                                                                                                                                                                                                                                                                                                                                                                                                    | ain/Loss Clu                | ibs                      | 06                          |                          |
| -5<br>200<br>150<br>100<br>50<br>-50                 |              | 42               | New C                  |                         | Dropped of Memk    | Clubs G<br>Clubs G<br>Clubs<br>Clubs<br>Clubs<br>Clubs<br>Clubs<br>Clubs<br>Clubs<br>Clubs<br>Clubs<br>Clubs                                                                                                                                                                                                                                                                                                                                                                                                                                                                                                                                                                                                                                                                                                                                                                                                                                                                                                                                                                                                                                                                                                                                                                                                                                                                                                                                                                                                                                                                                                                                                                                                                                                                                                                                                                                                                                                                                                                                                                                                                                                                                                                                                                                                                                                                                                                                                                                                                                                                                                                                                                                                                                                                                                                                                                                                                                                                                                                                                                                                                                                                               | ain/Loss Clu                | ibs                      |                             | 31                       |
| -5<br>200<br>150<br>100<br>50<br>-50<br>-100         | 153          | 42               | New C                  |                         | Dropped of Memb    | Clubs G<br>Clubs G<br>Clubs<br>Clubs<br>Clubs<br>Clubs<br>Clubs<br>Clubs<br>Clubs<br>Clubs<br>Clubs<br>Clubs                                                                                                                                                                                                                                                                                                                                                                                                                                                                                                                                                                                                                                                                                                                                                                                                                                                                                                                                                                                                                                                                                                                                                                                                                                                                                                                                                                                                                                                                                                                                                                                                                                                                                                                                                                                                                                                                                                                                                                                                                                                                                                                                                                                                                                                                                                                                                                                                                                                                                                                                                                                                                                                                                                                                                                                                                                                                                                                                                                                                                                                                               | ain/Loss Clu                | ibs                      | 06                          | 31                       |
| -5<br>200<br>150<br>100<br>50<br>-50<br>-100<br>-150 | 153          | 42               | New C                  |                         | Dropped of Memk    | Clubs G<br>Clubs G<br>Clubs<br>Clubs<br>Clubs<br>Clubs<br>Clubs<br>Clubs<br>Clubs<br>Clubs<br>Clubs<br>Clubs                                                                                                                                                                                                                                                                                                                                                                                                                                                                                                                                                                                                                                                                                                                                                                                                                                                                                                                                                                                                                                                                                                                                                                                                                                                                                                                                                                                                                                                                                                                                                                                                                                                                                                                                                                                                                                                                                                                                                                                                                                                                                                                                                                                                                                                                                                                                                                                                                                                                                                                                                                                                                                                                                                                                                                                                                                                                                                                                                                                                                                                                               | ain/Loss Clu                | ibs                      | 06                          | 31                       |
| -5<br>200<br>150<br>100<br>50<br>-50<br>-100         | 153          | 42               | New C                  |                         | Dropped of Memk    | Clubs G                                                                                                                                                                                                                                                                                                                                                                                                                                                                                                                                                                                                                                                                                                                                                                                                                                                                                                                                                                                                                                                                                                                                                                                                                                                                                                                                                                                                                                                                                                                                                                                                                                                                                                                                                                                                                                                                                                                                                                                                                                                                                                                                                                                                                                                                                                                                                                                                                                                                                                                                                                                                                                                                                                                                                                                                                                                                                                                                                                                                                                                                                                                                                                                    | ain/Loss Clu                | 22 1                     | 06                          |                          |
| -5<br>200<br>150<br>100<br>50<br>-50<br>-100<br>-150 | 153          | 42               | New C                  | lubs<br>72 -45<br>-2010 | Dropped (<br>Memk  | Clubs G<br>Clubs G<br>Clubs<br>Clubs<br>Clubs<br>Clubs<br>Clubs<br>Clubs<br>Clubs<br>Clubs<br>Clubs<br>Clubs<br>Clubs<br>Clubs<br>Clubs<br>Clubs<br>Clubs<br>Clubs<br>Clubs<br>Clubs<br>Clubs<br>Clubs<br>Clubs<br>Clubs<br>Clubs<br>Clubs<br>Clubs<br>Clubs<br>Clubs<br>Clubs<br>Clubs<br>Clubs<br>Clubs<br>Clubs<br>Clubs<br>Clubs<br>Clubs<br>Clubs<br>Clubs<br>Clubs<br>Clubs<br>Clubs<br>Clubs<br>Clubs<br>Clubs<br>Clubs<br>Clubs<br>Clubs<br>Clubs<br>Clubs<br>Clubs<br>Clubs<br>Clubs<br>Clubs<br>Clubs<br>Clubs<br>Clubs<br>Clubs<br>Clubs<br>Clubs<br>Clubs<br>Clubs<br>Clubs<br>Clubs<br>Clubs<br>Clubs<br>Clubs<br>Clubs<br>Clubs<br>Clubs<br>Clubs<br>Clubs<br>Clubs<br>Clubs<br>Clubs<br>Clubs<br>Clubs<br>Clubs<br>Clubs<br>Clubs<br>Clubs<br>Clubs<br>Clubs<br>Clubs<br>Clubs<br>Clubs<br>Clubs<br>Clubs<br>Clubs<br>Clubs<br>Clubs<br>Clubs<br>Clubs<br>Clubs<br>Clubs<br>Clubs<br>Clubs<br>Clubs<br>Clubs<br>Clubs<br>Clubs<br>Clubs<br>Clubs<br>Clubs<br>Clubs<br>Clubs<br>Clubs<br>Clubs<br>Clubs<br>Clubs<br>Clubs<br>Clubs<br>Clubs<br>Clubs<br>Clubs<br>Clubs<br>Clubs<br>Clubs<br>Clubs<br>Clubs<br>Clubs<br>Clubs<br>Clubs<br>Clubs<br>Clubs<br>Clubs<br>Clubs<br>Clubs<br>Clubs<br>Clubs<br>Clubs<br>Clubs<br>Clubs<br>Clubs<br>Clubs<br>Clubs<br>Clubs<br>Clubs<br>Clubs<br>Clubs<br>Clubs<br>Clubs<br>Clubs<br>Clubs<br>Clubs<br>Clubs<br>Clubs<br>Clubs<br>Clubs<br>Clubs<br>Clubs<br>Clubs<br>Clubs<br>Clubs<br>Clubs<br>Clubs<br>Clubs<br>Clubs<br>Clubs<br>Clubs<br>Clubs<br>Clubs<br>Clubs<br>Clubs<br>Clubs<br>Clubs<br>Clubs<br>Clubs<br>Clubs<br>Clubs<br>Clubs<br>Clubs<br>Clubs<br>Clubs<br>Clubs<br>Clubs<br>Clubs<br>Clubs<br>Clubs<br>Clubs<br>Clubs<br>Clubs<br>Clubs<br>Clubs<br>Clubs<br>Clubs<br>Clubs<br>Clubs<br>Clubs<br>Clubs<br>Clubs<br>Clubs<br>Clubs<br>Clubs<br>Clubs<br>Clubs<br>Clubs<br>Clubs<br>Clubs<br>Clubs<br>Clubs<br>Clubs<br>Clubs<br>Clubs<br>Clubs<br>Clubs<br>Clubs<br>Clubs<br>Clubs<br>Clubs<br>Clubs<br>Clubs<br>Clubs<br>Clubs<br>Clubs<br>Clubs<br>Clubs<br>Clubs<br>Clubs<br>Clubs<br>Clubs<br>Clubs<br>Clubs<br>Clubs<br>Clubs<br>Clubs<br>Clubs<br>Clubs<br>Clubs<br>Clubs<br>Clubs<br>Clubs<br>Clubs<br>Clubs<br>Clubs<br>Clubs<br>Clubs<br>Clubs<br>Clubs<br>Clubs<br>Clubs<br>Clubs<br>Clubs<br>Clubs<br>Clubs<br>Clubs<br>Clubs<br>Clubs<br>Clubs<br>Clubs<br>Clubs<br>Clubs<br>Clubs<br>Clubs<br>Clubs<br>Clubs<br>Clubs<br>Clubs<br>Clubs<br>Clubs<br>Clubs<br>Clubs<br>Clubs<br>Clubs<br>Clubs<br>Clubs<br>Clubs<br>Clubs<br>Clubs<br>Clubs<br>Clubs<br>Clubs<br>Clubs<br>Clubs<br>Clubs<br>Clubs<br>Clubs<br>Clubs<br>Clubs<br>Clubs<br>Clubs<br>Clubs<br>Clubs<br>Clubs<br>Clubs<br>Clubs<br>Clubs<br>Clubs<br>Clubs<br>Clubs<br>Clubs<br>Clubs<br>Clubs<br>Clubs<br>Clubs<br>Clubs<br>Clubs<br>Clubs<br>Clubs<br>Clubs<br>Clubs<br>Clubs<br>Clubs<br>Clubs<br>Clubs<br>Clubs<br>Clubs<br>Clubs<br>Clubs<br>Clubs<br>Clubs<br>Clubs<br>Clubs<br>Clubs<br>Clubs<br>Clubs<br>Clubs<br>Clubs<br>Clubs<br>Clubs<br>Clubs<br>Clubs<br>Clubs<br>Clubs<br>Clubs<br>Clubs<br>Clubs<br>Clubs<br>Clubs<br>Clubs<br>Clubs<br>Clubs<br>Clubs<br>Clubs<br>Clubs<br>Clubs<br>Clubs<br>Clubs<br>Clubs<br>Clubs<br>Cl | ain/Loss Clu<br>136<br>-114 | 22 1<br>12               | 06 -75                      |                          |